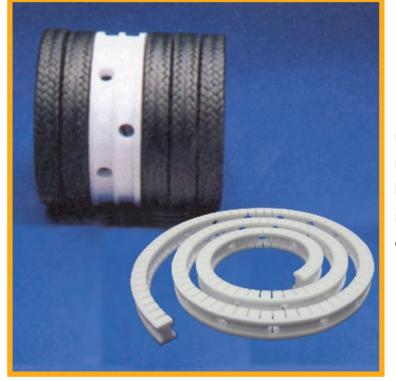

## LANTERN

Made of 100% PTFE material, Flexible Lantern Material is an innovative approach to standard lantern rings, flexible lantern material is easier to install and remove. Sold in roll form like bulk packing, flexible lantern ring material can be cut to the specific length needed, therefore eliminating the need to stock many different size rings.

serv ICe Cond It Ions Temperatures up to 550°F pH Range: 0-14 **LOWERS INVENTORY COSTS** One roll can be cut to length to fit any shaft size

## SPEEDS UP REPACKING

Pliable enough to be removed easily