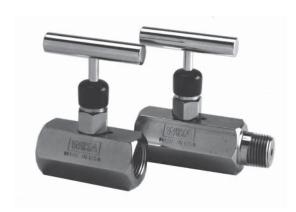

# Hard Seat Female - Female

Soft Seat Female - Female

Hard Seat Female - Female Angle Valve

THE MEASURE OF

**Total Performance**™