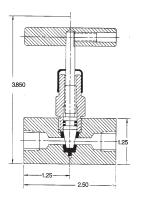

#### **Orifice Size**

0.187 inches (4.75 mm)

Order Options
Panel mounting bracket