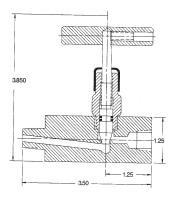

**

12L14 carbon steel or 18-8 stainless steel

#### **Stem Seals**

Viton o-ring with PTFE back-up ring

## Stem Seal Lock (soft seat model)

12L14 carbon steel or 316 stainless steel

## Stem Seat (soft seat model)

Delrin

#### **Orifice Size**

0.187 inches (4.75 mm)

Order Options
Panel mounting bracket

# Hard Seat Female - Female



Soft Seat Female - Female



Hard Seat Female - Female Angle Valve



THE MEASURE OF



**Total Performance**™

## **Ordering Information:**

State computer part number (if available) / model number / size / range / connection size and location / options required.

Specifications given in this price list represent the state of engineering at the time of printing. Modifications may take place and the specified materials may change without prior notice





Soft Seat Male - Female



Hard Seat Male - Female Angle Valve





## **WIKA Instrument Corporation**

1000 Wiegand Boulevard Lawrenceville, Georgia 30043-5868 Tel: 770-513-8200 Fax: 770-338-5118 http://www.wika.com e-mail: info@wika.com