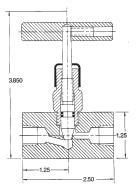

#### **Orifice Size**

0.187 inches (4.75 mm)

Order Options
Panel mounting bracket