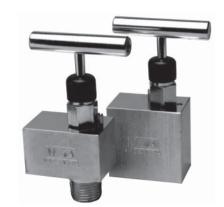

## **Pressure Gauge Accessories**

**Instrument Grade Needle Valves** 

Type 910.11

## **Accessories, Mechanical**

#### **Application**

Intended to isolate the pressure gauge from the measured fluid or to provide a means of throttling or dampening pressure pulsation.

#### **Pressure Rating**

Hard seat models 10,000 psi Soft seat models 6,000 psi

## **Operating Temperature**

Media: max. 200°F (+93°C) min. 0°F (-18°C)

#### Flow Rate

Hard seat models Max. C<sub>v</sub> .52 Soft seat models Max. C<sub>v</sub> .83





## **Standard Features**

## Valve Body

12L14 carbon steel, nickel plated, or 316 stainless steel, electro-polished

#### Bonnet

12L14 carbon steel or 316 stainless steel

#### Valve Stem

316 stainless steel (hard chromed on hard seat models)

#### Handle

12L14 carbon steel or 316 stainless steel

#### **Handle Bolt**

12L14 carbon steel or 18-8 stainless steel

#### **Stem Seals**

Viton o-ring with PTFE back-up ring

## Stem Seal Lock (soft seat model)

12L14 carbon steel or 316 stainless steel

## Stem Seat (soft seat model)

Delrin

#### **Orifice Size**

0.187 inches (4.75 mm)

Order Options
Panel mounting bracket

# Hard Seat Female - Female



Soft Seat Female - Female



Hard Seat Female - Female Angle Valve



THE MEASURE OF



**Total Performance**™

## **Ordering Informati