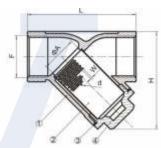

## **♦ MATERIAL LIST**

| ITEM  | DESIGNATION | QTY | MATERIAL<br>CF8/CF8M<br>PTFE<br>304/316 |  |
|-------|-------------|-----|-----------------------------------------|--|
| 1     | BODY        | 1   |                                         |  |
| 2     | GASKET      | 1   |                                         |  |
| 3     | SCREEN      | 1   |                                         |  |
| 4 CAP |             | 1   | CF8/CF8M                                |  |

## **◆ DIMENSIONS (mm)**

|        |    | ,  |     |      |   |   |
|--------|----|----|-----|------|---|---|
| SIZE   | Α  | В  | н   | L    | W | d |
| 1/4"   | 15 | 26 | 58  | 65   | 2 | 1 |
| 3/8"   | 15 | 26 | 58  | 65   | 2 | 1 |
| 1/2"   | 15 | 26 | 58  | 65   | 2 | 1 |
| 3/4"   | 20 | 33 | 68  | 78.5 | 2 | 1 |
| 1"     | 25 | 41 | 88  | 89   | 2 | 1 |
| 1-1/4" | 32 | 49 | 100 | 105  | 2 | 1 |
| 1-1/2" | 40 | 56 | 108 | 120  | 2 | 1 |
| 2"     | 50 | 69 | 130 | 140  | 2 | 1 |