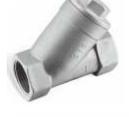

## **MODEL: STV-203S** [Screw end Strainer]

**Connection: Screw BSPT, NPT** 

**VTV VALVE**, serving Multi-National end users in a wide range of applications in many industries including: 1. Air-Conditioning System

## **♦ FEATURES**

- 1. 800PSI(PN40)
- 2. Investment Casting
- 3. PED97/23/PE (CE0035) Approved
- 4. Casting Approved AD2000-W0
- 5. Thread: ASME B1.20.1, BS21.DIN2999/259, ISO228-1, JIS B 0203, ISO7/1
- 6. Inspection Testing: DIN3230/3, EN12266