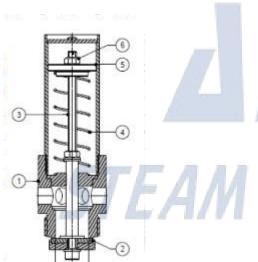

Set depressurising bar: (0,05-0,10), (0,09-0,20), (0,19-0,30), (0,29-0,40), (0,39-0,50).

| MA ILINALO |              |                            |  |  |  |  |
|------------|--------------|----------------------------|--|--|--|--|
| POS.Nr.    | DESIGNATION  | MATERIAL                   |  |  |  |  |
| 1          | Body         | AISI316 / 1.4401           |  |  |  |  |
| 2          | *Valve       | AISI316 / 1.4401 and VITON |  |  |  |  |
| 3          | Stem         | AISI304 / 1.4301           |  |  |  |  |
| 4          | *Spring      | AISI302 / 1.4300           |  |  |  |  |
| 5          | Spring guide | AISI304 / 1.4301<br>A2-70  |  |  |  |  |
| 6          | Nut          |                            |  |  |  |  |

\*Available spare parts.