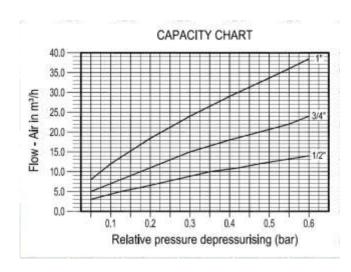

SIZES:

1/2" to 1"

CONNECTIONS:

Screwed ISO 7/1 RP (BS21)

INSTALLATION:

Vertical installation

See IMI, installation and maintenance

instructions.

Set depressurising bar: (0,05-0,10), (0,09-0,20), (0,19-0,30), (0,29-0,40), (0,39-0,50).

| MA ILINALO |              |                            |  |  |  |  |
|------------|--------------|----------------------------|--|--|--|--|
| POS.Nr.    | DESIGNATION  | MATERIAL                   |  |  |  |  |
| 1          | Body         | AISI316 / 1.4401           |  |  |  |  |
| 2          | *Valve       | AISI316 / 1.4401 and VITON |  |  |  |  |
| 3          | Stem         | AISI304 / 1.4301           |  |  |  |  |
| 4          | *Spring      | AISI302 / 1.4300           |  |  |  |  |
| 5          | Spring guide | AISI304 / 1.4301<br>A2-70  |  |  |  |  |
| 6          | Nut          |                            |  |  |  |  |