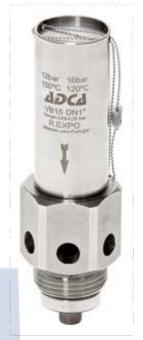

## **VB 16**

## DESCRIPTION

The VB16 vacuum breakers are simple and reliable devices that automatically relieve or "break" an unwanted vacuum condition, restoring the atmospheric pressure.

This device is particularly suitable for steam heated units of small and medium volume as heat exchangers, heating coils, calorifiers, jacketed kettles, steam boilers, etc. Connections are male screwed.

OPTIONS:

Stainless steel inlet deflector

USE:

Saturated steam and other

compatible with the construction

AVAILABLE

MODELS:

**VB16** 

LIMITING

CONDITIONS:

12 bar at 150 °C 16 bar at 120 °C

How to order: i.e. VB16 DN 1/2" BSP (0,05-0,10bar)