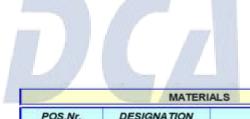

Set depressurising bar: (0,05-0,10), (0,09-0,20), (0,19-0,30), (0,29-0,40), (0,39-0,50).

| MA ILINALO |              |                            |  |  |  |  |
|------------|--------------|----------------------------|--|--|--|--|
| POS.Nr.    | DESIGNATION  | MATERIAL                   |  |  |  |  |
| 1          | Body         | AISI316 / 1.4401           |  |  |  |  |
| 2          | *Valve       | AISI316 / 1.4401 and VITON |  |  |  |  |
| 3          | Stem         | AISI304 / 1.4301           |  |  |  |  |
| 4          | *Spring      | AISI302 / 1.4300           |  |  |  |  |
| 5          | Spring guide | AISI304 / 1.4301<br>A2-70  |  |  |  |  |
| 6          | Nut          |                            |  |  |  |  |

\*Available spare parts.