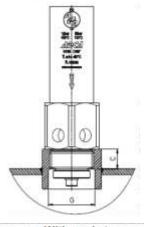

SIZES:

1/2" to 1"

CONNECTIONS:

Screwed ISO 7/1 RP (BS21)

INSTALLATION:

Vertical installation

See IMI, installation and maintenance

instructions.

## STEAM EQUIPME

| DIMENSIONS (mm) |    |     |     |    |      |      |    |    |             |
|-----------------|----|-----|-----|----|------|------|----|----|-------------|
| SIZE<br>DN      | А  | В   | С   | D  | E    | F    | G  | sw | WGT.<br>Kgs |
| 1/2"            | 26 | 82  | -11 | 35 | 18   | 12,5 | 23 | 32 | 0,25        |
| 3/4"            | 33 | 85  | 13  | 39 | 21   | 16,5 | 28 | 36 | 0,34        |
| 1"              | 33 | 108 | 15  | 45 | 27,5 | 20   | 35 | 41 | 0,51        |

## **Typical Installation**

With socket