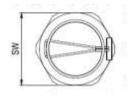

## STEAM EQUIPME

| DIMENSIONS (mm) |    |     |     |    |      |      |    |    |             |
|-----------------|----|-----|-----|----|------|------|----|----|-------------|
| SIZE<br>DN      | А  | В   | С   | D  | E    | F    | G  | sw | WGT.<br>Kgs |
| 1/2"            | 26 | 82  | -11 | 35 | 18   | 12,5 | 23 | 32 | 0,25        |
| 3/4"            | 33 | 85  | 13  | 39 | 21   | 16,5 | 28 | 36 | 0,34        |
| 1"              | 33 | 108 | 15  | 45 | 27,5 | 20   | 35 | 41 | 0,51        |