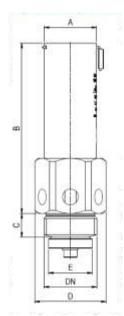

## STEAM EQUIPME

| DIMENSIONS (mm) |    |     |     |    |      |      |    |    |             |
|-----------------|----|-----|-----|----|------|------|----|----|-------------|
| SIZE<br>DN      | А  | В   | С   | D  | E    | F    | G  | sw | WGT.<br>Kgs |
| 1/2"            | 26 | 82  | -11 | 35 | 18   | 12,5 | 23 | 32 | 0,25        |
| 3/4"            | 33 | 85  | 13  | 39 | 21   | 16,5 | 28 | 36 | 0,34        |
| 1"              | 33 | 108 | 15  | 45 | 27,5 | 20   | 35 | 41 | 0,51        |