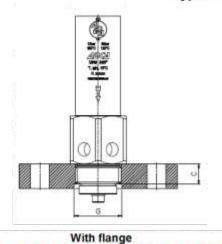

|

Set depressurising bar: (0,05-0,10), (0,09-0,20), (0,19-0,30), (0,29-0,40), (0,39-0,50).







| MA ILINALO |              |                            |  |  |  |  |
|------------|--------------|----------------------------|--|--|--|--|
| POS.Nr.    | DESIGNATION  | MATERIAL                   |  |  |  |  |
| 1          | Body         | AISI316 / 1.4401           |  |  |  |  |
| 2          | *Valve       | AISI316 / 1.4401 and VITON |  |  |  |  |
| 3          | Stem         | AISI304 / 1.4301           |  |  |  |  |
| 4          | *Spring      | AISI302 / 1.4300           |  |  |  |  |
| 5          | Spring guide | AISI304 / 1.4301<br>A2-70  |  |  |  |  |
| 6          | Nut          |                            |  |  |  |  |

\*Available spare parts.

## **Typical Installation**





With socket